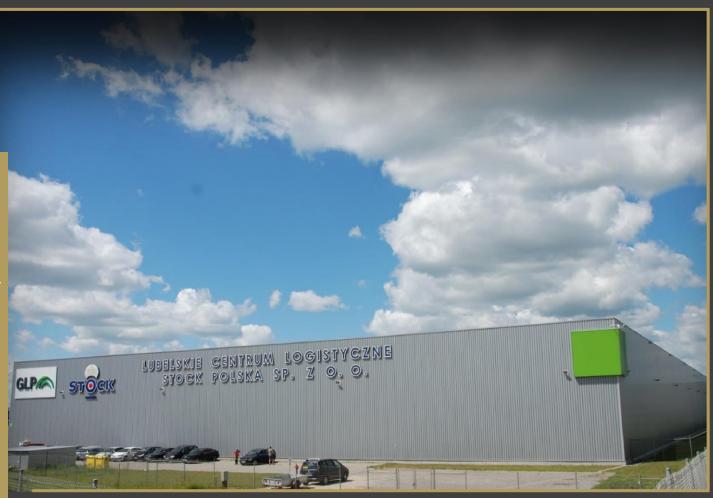

### >> GLP Lublin Logistics Centre

Location 62 Metalurgiczna St.

**Building class** | A

**Existing warehouse space in sq m** | 32,700

Available warehouse space in sq m | 0

**Purpose** | Warehouse function, light production

**Main tenants** | Stock Polska Sp. z o.o.