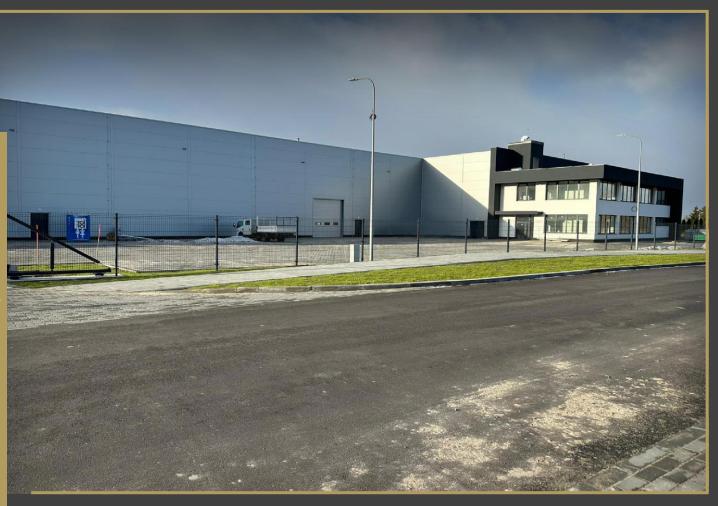

### **TATARY Warehouse Center**

0

**Location** | 8a Zawieprzycka St.

Planned area in sq m | 4,409

Purpose | Warehouse hall with social and office part

**Investor** | Paweł Bartoszek

Completion date | Q4 2024

#### **TATARY Warehouse Center**

0

**Location** | 8a Zawieprzycka St.

**Existing warehouse space in sq m** | 3,200

Available warehouse space in sq m | 0

**Building height in m** | 8

**Purpose** | Warehouse function

**Investor** | Paweł Bartoszek

**Main tenants** | PGD Sp. z o.o.