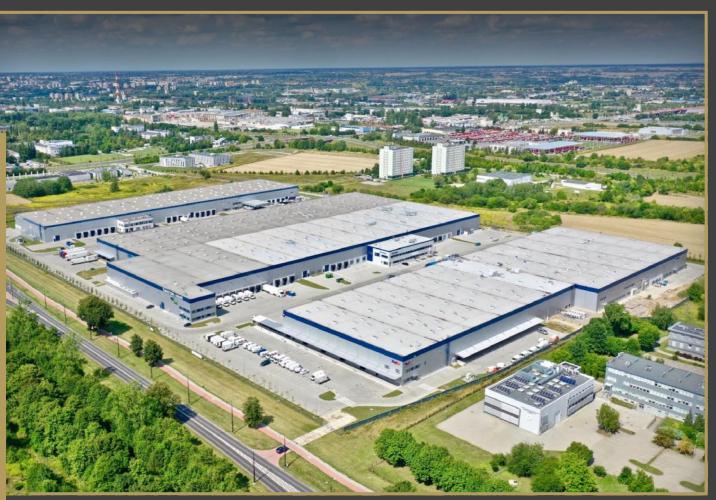

#### >> Panattoni Park Lublin I

12, 14, 16 J. Franczaka ps. "Lalka" St. Location

**Building class** | A

**Existing warehouse space in sq m** | 77,526

Available warehouse space in sq m | 7,700

**Building height in m** 10 (net height inside the hall)

Purpose High storage, light production

🛺 Investor 📗 Panattoni Europe

Main tenants

ROHLIG SUUS, Inter Cars S.A., Farutex Sp. z o.o., FedEx, Iglotex S.A., Miracle Art, Tedi, Laboratoria Natury, Data Modul Sp. z o.o., Vosti, Visgrana Sp. z o.o., Specjał Sp. z o.o., Parys, Dexpro S.C., DSV Solutions

The property is covered by Euro-Park Mielec Special Economic Zone Lublin Subzone