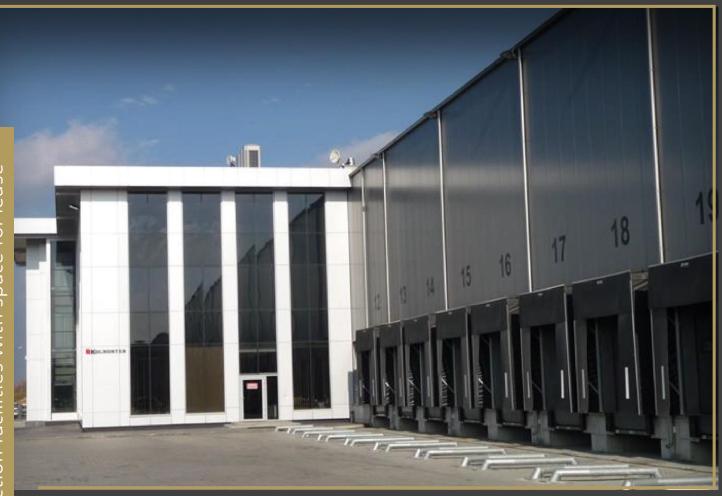

### >> 7R Park Lublin

Location l 18 Mełgiewska St.

**Building class** | A

Existing warehouse space in sq m 59,500

Available warehouse space in sq m | 6,100

Purpose

Warehouse, service and production buildings

Investor 7R S.A.

Main tenants

Spiżarnia, Specjał, Nagel Group, Media Expert, Euro RTV AGD