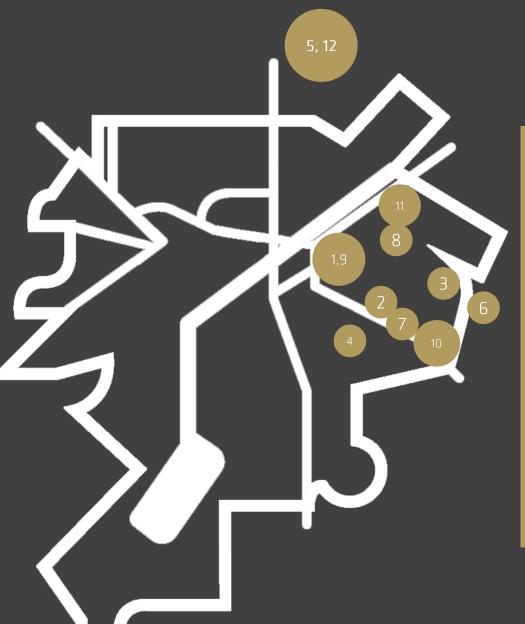

#### >> Warehouse space market

Existing warehouse and production facilities with space for lease

- 7R Park Lublin
- Logistics Centre Mełgiewska
- Metalurgiczna
- Panattoni Park Lublin I
- Panattoni Park Lublin II
- Panattoni Park Lublin IV
- Raben Logistics Polska
- Z\_55

### >> 7R Park Lublin

Location l 18 Mełgiewska St.

**Building class** | A

Existing warehouse space in sq m 59,500

Available warehouse space in sq m | 6,100

Purpose

Warehouse, service and production buildings

#### Logistics Centre Mełgiewska

Location | 30F Mełgiewska St.

**Building class** 

**Existing warehouse space in sq m** | 15,000

Available warehouse space in sq m | 1,200

Building height in m

Purpose

Warehouses, light production

## >> Metalurgiczna

Location 64H Metalurgiczna St.

**Building class** | A

**Existing warehouse space in sq m** | 3,800

Available warehouse space in sq m | 3,800

**Purpose** | Warehouse hall with social and office part

#### >> Panattoni Park Lublin I

12, 14, 16 J. Franczaka ps. "Lalka" St. Location

**Building class** | A

**Existing warehouse space in sq m** | 77,526

Available warehouse space in sq m | 7,700

**Building height in m** 10 (net height inside the hall)

## >>> Panattoni Park Lublin II

Location Niemce

**Building class** | A

Existing warehouse space in sq m

Available warehouse space in sq m | 18,320

High storage, light production Purpose

Investor Panattoni Europe

## >> Panattoni Park Lublin IV

| Świdnik Location

**Building class** | A

**Existing warehouse space in sq m** | 51,850

Available warehouse space in sq m | 13,725

Purpose High storage, light production

Investor | Panattoni Europe

## >> Raben Logistics Polska

Location | 34 Metalurgiczna St.

**Building class** 

**Existing warehouse space in sq m** | 12,500

Available warehouse space in sq m 5,000

Building height in m

Purpose

Warehouse function, high storage, additional storage services (co-packing)

Location 55 Zadębie St.

Existing warehouse space in sq m 3,920

Available warehouse space in sq m 3,920

Warehouse hall with social and office part Purpose

Investor | JB Development

Warehouse and production space in preparation and under construction