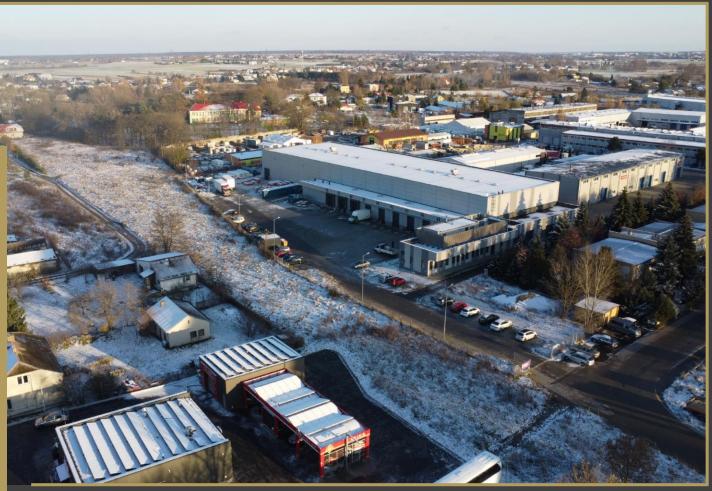

### >> 7R Park Lublin

Location l 18 Mełgiewska St.

**Building class** | A

Existing warehouse space in sq m 59,500

Available warehouse space in sq m | 6,100

Purpose

Warehouse, service and production buildings

Investor 7R S.A.

Main tenants

Spiżarnia, Specjał, Nagel Group, Media Expert, Euro RTV AGD