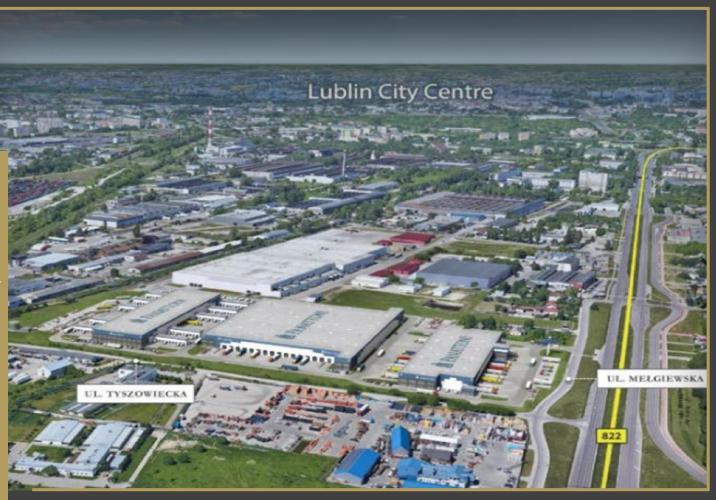

#### >> Panattoni Park Lublin I

12, 14, 16 J. Franczaka ps. "Lalka" St. Location

**Building class** | A

**Existing warehouse space in sq m** | 77,526

Available warehouse space in sq m | 7,700

**Building height in m** 10 (net height inside the hall)

Purpose High storage, light production

🛺 Investor 📗 Panattoni Europe

Main tenants

ROHLIG SUUS, Inter Cars S.A., Farutex Sp. z o.o., FedEx, Iglotex S.A., Miracle Art, Tedi, Laboratoria Natury, Data Modul Sp. z o.o., Vosti, Visgrana Sp. z o.o., Specjał Sp. z o.o., Parys, Dexpro S.C., DSV Solutions

The property is covered by Euro-Park Mielec Special Economic Zone Lublin Subzone