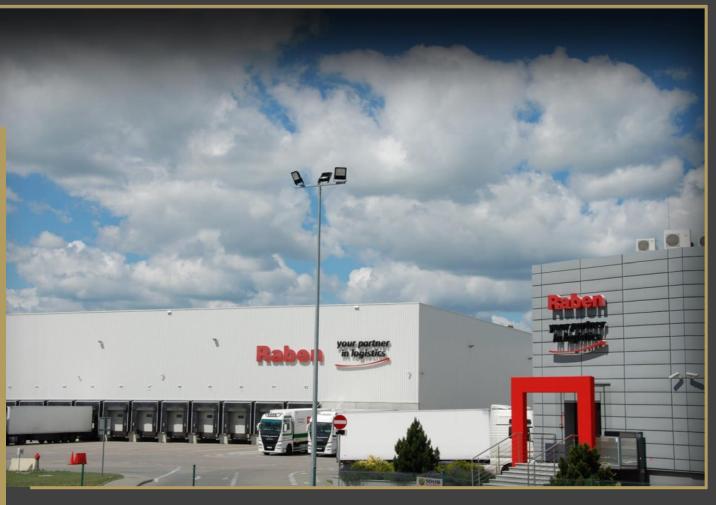

## >> Raben Logistics Polska

Location | 34 Metalurgiczna St.

**Building class** 

**Existing warehouse space in sq m** | 12,500

Available warehouse space in sq m 5,000

Building height in m

Purpose

Warehouse function, high storage, additional storage services (co-packing)