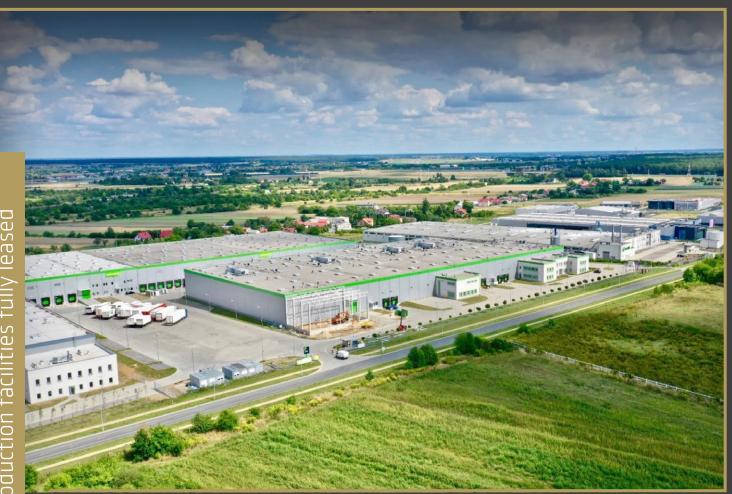

#### >> Panattoni Park Lublin III

Location Mełgiewska St. / Tyszowiecka St.

**Building class** | A

**Existing warehouse space in sq m** | 32,775

Available warehouse space in sq m | 0

High storage, light production **Purpose** 

Investor | Panattoni Europe

Main tenants

PEKAES Sp. z o.o., InPost S.A., Edu-Książka, Euro Opony Sp. z o.o., RUCH, Intrograf