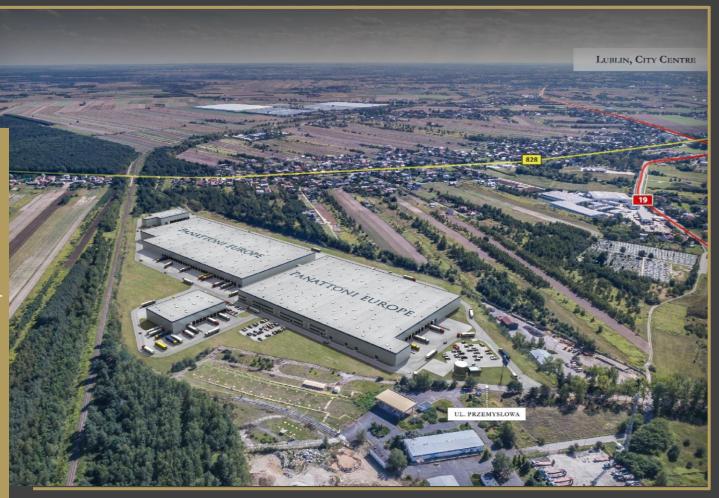

## >>> Panattoni Park Lublin II

Location Niemce

**Building class** | A

Existing warehouse space in sq m

Available warehouse space in sq m | 18,320

High storage, light production Purpose

Investor Panattoni Europe

Main tenants

Stella Pack, Hovet Zoopers, Emergo, Plastic Lightinng